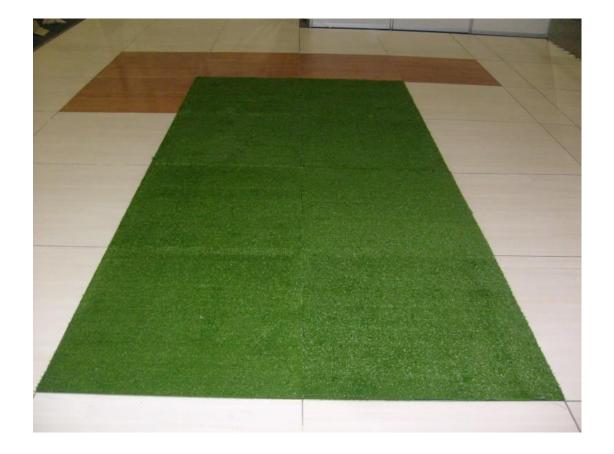

## Easygrasse - "Dance Floor/Event Floor"

Laminate wood panels: (925 x 925 x 22mm) R115-50 per m/2 **1 - 7 days rental period.** Astroturf (synthetic grass) (925 x 925 x 22mm) R130-00 per m/2 1 - 7 days rental period.

**Easygrasse** currently manufactures and stocks 3(three) finishes these being, Pearl Teak (off white), Savannah (Planked Oak) and Astroturf.

**DIMENSIONS:** Full Panel 925 x 925 x 22mm

**RAMPS:** 925 x 87 x 22/3mm **WEIGHT:** 14.5kg per full panel

Pricing subject to change Pricelist: March - 2011

See images below;