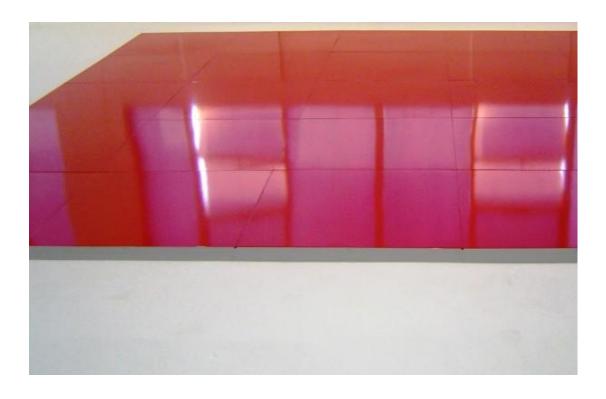

## Easygrasse - "Dance Floor/Event Floor"

Laminate wood panels: (925 x 925 x 22mm) R115-50 per m/2 **1 - 7 days rental period.** Astroturf (synthetic grass) (925 x 925 x 22mm) R130-00 per m/2 1 - 7 days rental period.

**Easygrasse** currently manufactures and stocks 3(three) finishes these being, Pearl Teak (off white), Savannah (Planked Oak) and Astroturf.

### PRODUCT SPECIFICATIONS

**SURFACE:** 8.3mm High density tropical hardwood fibreboard for décor layer, impregnated with "Aluminium Oxide"

surface finish for high abrasion resistance.

**COLOURS:** Savannah, Cherry, Pearl Teak & Astroturf (synthetic grass) **CORE:** 12mm High density particle board, bonded to 8.3mm surface layer