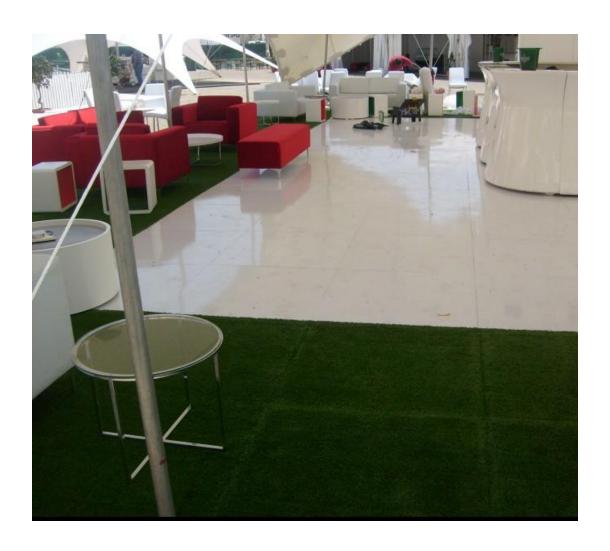

## Easygrasse - "Dance Floor/Event Floor"

Laminate wood panels: (925 x 925 x 22mm) R115-50 per m/2 **1 - 7 days rental period.** Astroturf (synthetic grass) (925 x 925 x 22mm) R130-00 per m/2 1 - 7 days rental period.

**Easygrasse** currently manufactures and stocks 3(three) finishes these being, Pearl Teak (off white), Savannah (Planked Oak) and Astroturf.